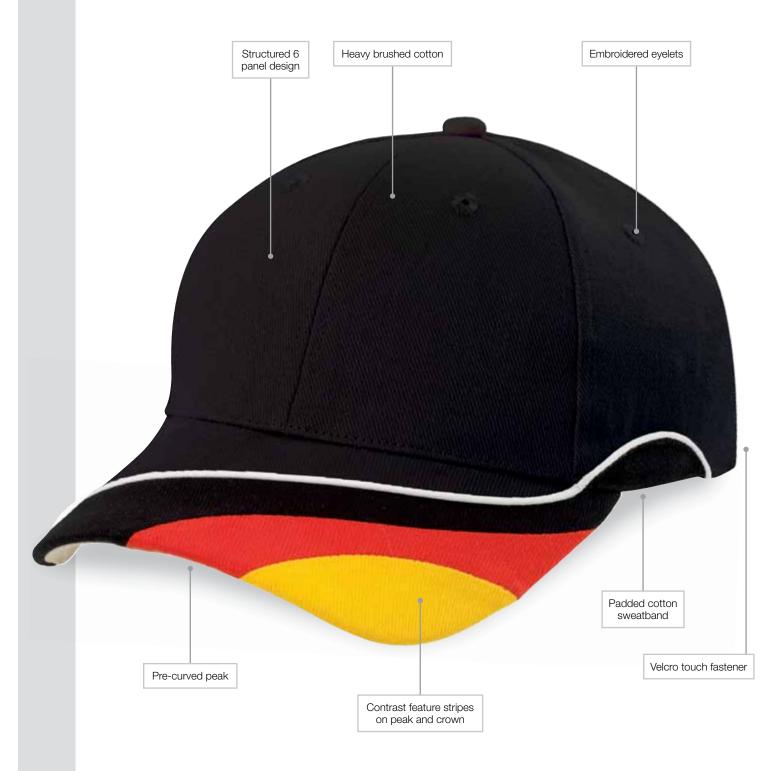

#### Specifications:

MATERIAL: Heavy brushed cotton, AZO free

**DECORATION TYPES:** Embroidery, Digital Transfer

**DECORATION AREAS:** Transfer area

Centre Front: 50mm h x 100mm w

**Embroidery areas** 

Centre Front: 58mm h x 120mm w

Back (above arch): Text – 10mm h x 95mm w Logo – 45mm h x 45mm w

DESCRIPTION: Heavy brushed cotton

• Structured 6 panel design

Contrast feature stripes on peak and crown

Embroidered eyelets

Pre-curved peak

Padded cotton sweatband

Velcro touch fastener

PACKAGING: 25 pieces packed into one poly bag per inner.

CARTON QUANTITY: 150 units

CARTON MEASUREMENTS: 62cm x 40cm x 53cm

> **CARTON WEIGHT:** 15kg